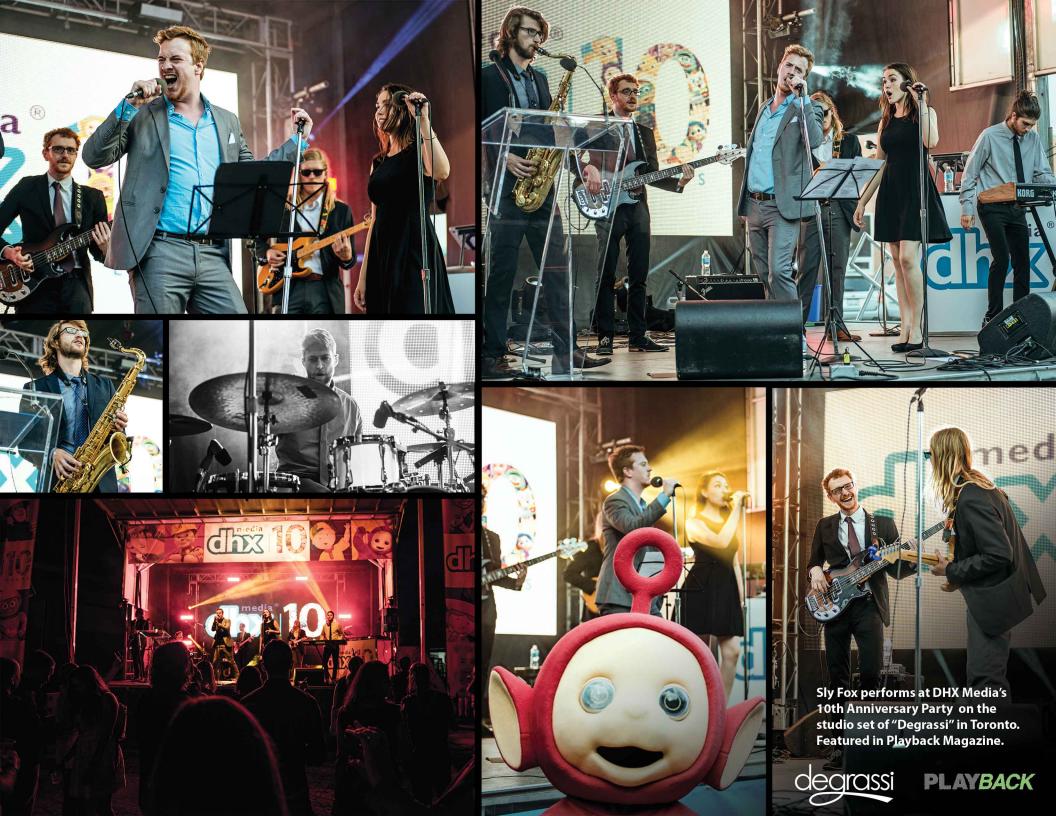

## **RATES & PACKAGES**

All of our packages include:

3 x 45 minute sets of live music (3 Hours)

OR
2 x 65 minute sets of live music (2.5 Hours)

Prices include premium musicians & a full A/V set-up including all sound equipment, soft LED lighting + sound engineer.

Want a different band size? <u>Contact us</u> to start planning your event.

### SLY FOX SIGNATURE - 8 PIECE BAND

- Band includes 3 Vocalists (1 Male, 2 Female), Guitar, Keys, Bass, Drums & Sax!
- Our most popular the signature Sly Fox sound. Perfect for packed dance floors.
- \$7,500

#### **SLY FOX GOLD - 6 PIECE BAND**

- Band includes 2 Vocalists (1 Male, 1 Female), Guitar, Keys, Bass & Drums!
- Very groovy, baby.
- \$6,500

#### **SLY FOX PLATINUM - 10 PIECE BAND**

- Band includes 3 Vocalists (1 Male, 2 Female),