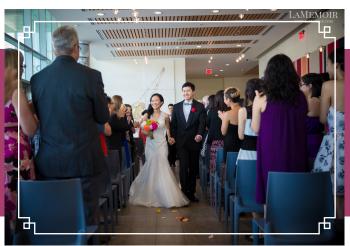

## **Venue Details + Capacity**

STANDING: 500 RECEPTION: 330 CEREMONY: 400

CEREMONY & RECEPTION: 200

Daniels Spectrum is a fully accessible facility and easily accessed by public transit. Flat-rate underground parking is also available.